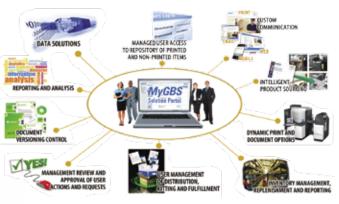

## **MyGBS**

The MyGBS Solution Portal provides 24/7 access to all of your mission critical inventory information of your printed materials. MyGBS provides our clients immediate and real time access to the "Business Intelligence" and insights to support the success of your Label Management program.

MyGBS is an online single-source catalog for creating, managing, deploying and retrieving your print and label items. Users have 24/7 controlled access to an assortment of item actions and functionality via a secured access and multiple browser and login options.