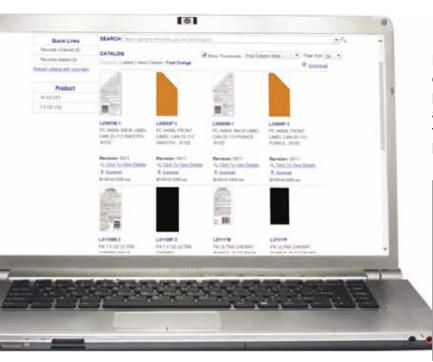

## **MyGBS**

The MyGBS Solution Portal provides 24/7 access to all of your mission critical inventory information of your printed materials. MyGBS provides our clients immediate and real time access to the "Business Intelligence" and insights to support the success of your Label Management program.

MyGBS is an online single-source catalog for creating, managing, deploying and retrieving your print and label items. Users have 24/7 controlled access to an assortment of item actions and functionality via a secured access and multiple browser and login options.

Detail overview of each item